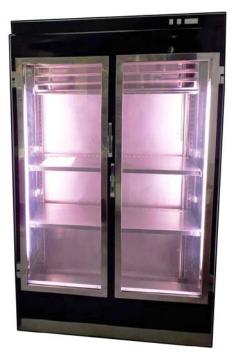

Furniture designed for the preservation of meat products

## Features:

- Made of stainless steel
- Injected polyurethane insulation
- Pivoting doors with heat-cold climalit glass and framed perimeterly in stainless steel

Construcciones

Frigorificas

- LED lighting
- Two shelves with perimeter drilling
- Two bars for gender hang-up
- Built-in motor/distance
- Static refrigeration system
- Electronic control
- Environmental conditions: +25°C/60% H.R.
- Temperature range: +1/7ºC
- Evaporation temperature: -15°C
- Refrigerant: R-134ª
- Lacquered in different RAL