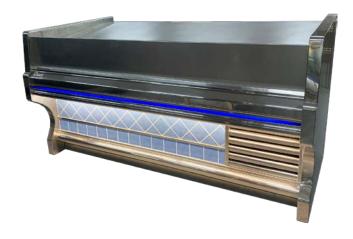

## Handcrafted with high-quality welds

## **Features:**

- Made of stainless steel
- Injected polyurethane insulation
- With/Without cold on tray
- With/ Without cold in reserve
- With/ Without coil on tray
- With/ Without support plot
- Squad manufacturing option
- Dimensions according to customer needs