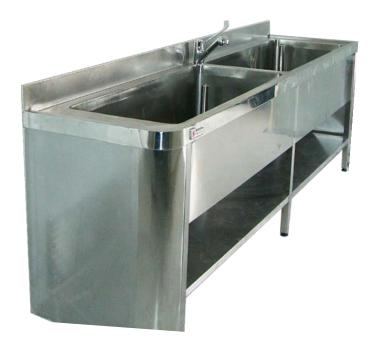

## Features:

- Made of stainless steel.
- Number of breasts and dimensions according to the

Construcciones

Frigorificas

- needs of our customers.
- Option of sliding doors/swings or tilting drawers.
- Built-in sink option.
- Dishwasher hollow option.
- Sanitary protection.
- Option different faucets.
- Methacrylate separator option.

## ALL OUR FURNITURE IS FULLY CUSTOMIZABLE

| MODEL            | DIMENSIONS<br>mm |
|------------------|------------------|
| SINGLE           | 600 x 640 x 900  |
| DOUBLE           | 1150 x 640 x 900 |
| SINGLE+HAND SINK | 1150 x 640 x 900 |
| DOUBLE+HAND SINK | 1600 x 640 x 900 |
|                  | 2000 x 700 x 900 |