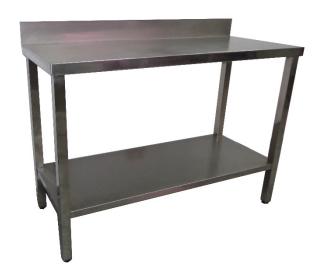

## STAINLESS STEEL TABLES

## Handcrafted with high-quality welds

## **Features:**

- Made of stainless steel
- With/without sanitary peto
- With/without shelves
- Adjustable blocks
- With/without sides and rear
- Choice of drawers and doors
- Squad manufacturing option
- Dimensions according to customer needs