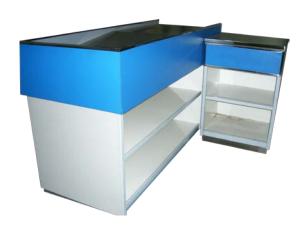

# CASH REGISTER FURNITURE

Manufactured in a combination of wood and stainless steel to accommodate customers' products.

## **Features:**

- Option of termination in melamine or wood.
- LED lighting option.
- Option of rod shelves.
- Holes, separators and drawers according to customer needs.